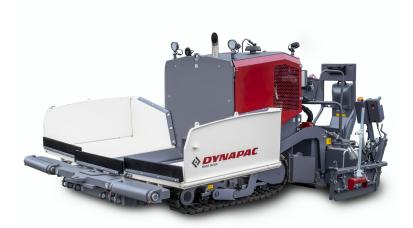

# **Dynapac F1200CS**



### Compact pavers



### **Technical data**

| Masses Masses                        |            |
|--------------------------------------|------------|
| Paver weight (incl. standard screed) | 13,000 lbs |

| Dimensions                            |         |
|---------------------------------------|---------|
| Basic width                           | 3.9 ft  |
| Working width, max.                   | 10.2 ft |
| Working width, hydraulic extendable   | 7.9 ft  |
| Working width, minimum (Cut Off Shoe) | 0.98 ft |
| Front ramp angle                      | 15,5°   |

| Capacity                       |              |
|--------------------------------|--------------|
| Paving thickness (max/min)     | 7.9 /-5.9 in |
| Theoretical placement capacity | 300 t/h      |

| Material hopper        |