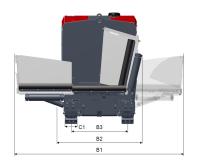

### **Technical data**

| Dimensions                  |          |
|-----------------------------|----------|
| A. Axle track               | 54.7 in  |
| B1. Width, max.             | 111.4 in |
| B2. Width, standard         | 3.9 ft   |
| B3. Width, center of tracks | 37.0 in  |
| C1. Track width             | 8.1 in   |
| H2. Height, transport       | 74.8 in  |
| H3. Height                  | 19.3 in  |
| L1. Length, total           | 14.3 ft  |
| L2. Length, transport       | 3880 mm  |
| L3. Length, hopper          | 51.6 in  |