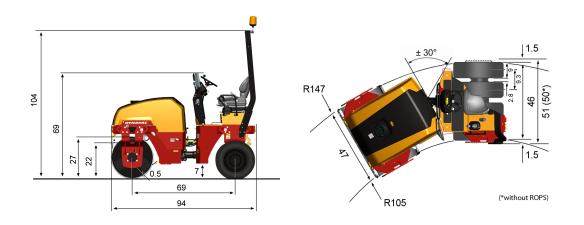

## Technical data

| Masses                      | CC1200C                                                                                              |
|-----------------------------|------------------------------------------------------------------------------------------------------|
| Max. operating mass         | 5,700 lbs                                                                                            |
| Operating mass (incl. ROPS) | 5,400 lbs                                                                                            |
| Module mass (front/ rear)   | 2,800/ 2,600 lbs                                                                                     |
| Propulsion                  |                                                                                                      |
| Speed range                 | 0-7                                                                                                  |
| Theor. gradeability         | 60 %                                                                                                 |
| Compaction                  |                                                                                                      |
| Wheel load                  | 639 (lbs/ wheel)                                                                                     |
| Tire type (smooth)          | 640x240-15                                                                                           |
| Centrifugal force           | 6,100 lb                                                                                             |
| Nominal amplitude           | 0.020 in                                                                                             |
| Static linear load          | 59 lbs/ in                                                                                           |
| Vibration frequency         | 3,480 vpm                                                                                            |
| Water tank                  | 42 gal                                                                                               |
| Emulsion tank               | 8 gal                                                                                                |
| Engine                      |                                                                                                      |
| Manufacturer/ Model         | Kubota D1703- M                                                                                      |
| Туре                        | Water cooled                                                                                         |
| Rated power, SAE J1995      | 35 hp @ 2,800 rpm                                                                                    |
| Fuel tank capacity          | 13 gal                                                                                               |
| Hydraulic system            |                                                                                                      |
| Driving                     | Axial piston pump with variable displacement.<br>Badial piston motors (3) with constant displacement |